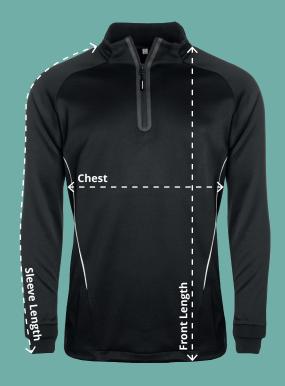

#### **Chest (At 2cm from under arm)**

Measure across the chest at 2cm below the underarm with the garment laid flat.

#### Front Length

Measure from the side neck point of the shoulder down to the hemline.

### Shoulder & Sleeve Length (Including Cuff)

Measure from the point where the shoulder seam and neck opening meet down to the end of the cuff.

APTUS Performance 1/4 Zip Training Top Code: AAAA111891

| APTUS Performance 1/4 Zip Training Top |        |        |        |        |        |        |        |        |        |        |
|----------------------------------------|--------|--------|--------|--------|--------|--------|--------|--------|--------|--------|
| To fit chest (Inches)                  | 20/22" | 22/24" | 26/28" | 30/32" | 32/34" | 34/36" | 38/40" | 42/44" | 46/48" | 50/52" |
| 1/2 Chest (cm)*                        | 34.5   | 37     | 42     | 47     | 49.5   | 53     | 59     | 65     | 71     | 75     |
| Front length (cm)                      | 46     | 50     | 54     | 58     | 63     | 69     | 75     | 78     | 80     | 82     |
| Sleeve length (cm)*                    | 50     | 53     | 57     | 69     | 73     | 78     | 80     | 84     | 86     | 88     |